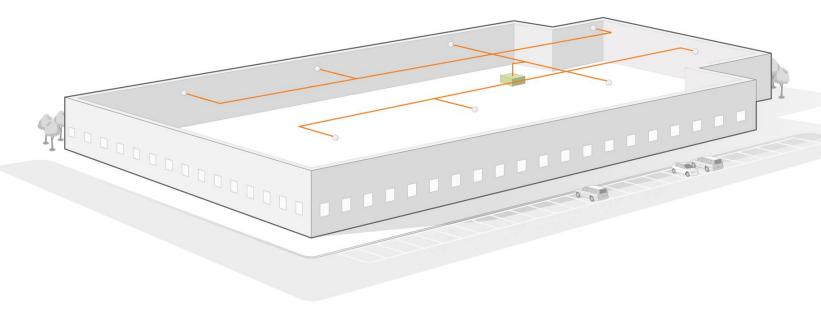

### Ericsson Private 5G All of Ericsson in one box

Cloud based Management (by Ericsson)

O&M and LCM (e2e) Option A Partner / Owner Management (by Enterprise)

O&M and LCM (e2e) Option B

- Ericsson Radio System portfolio
- Ericsson Radio Dots for indoor coverage (4.72-4.82 GHz)
- BTS and/or Ericsson AIR for indoor/outdoor coverage (28.9 – 29.5 GHz with NR-DC 4.7GHz)