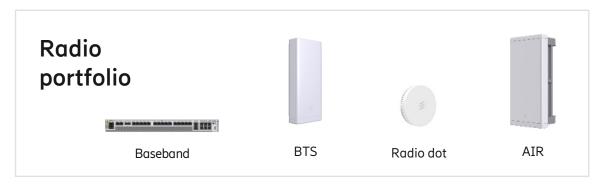

### Ericsson Private 5G All of Ericsson in one box

Cloud based Management (by Ericsson)

O&M and LCM (e2e) Option A Partner / Owner Management (by Enterprise)

O&M and LCM (e2e) Option B

- Ericsson Radio System portfolio
- Ericsson Radio Dots for indoor coverage (4.72-4.82 GHz)
- BTS and/or Ericsson AIR for indoor/outdoor coverage (28.9 – 29.5 GHz with NR-DC 4.7GHz)