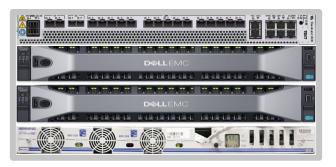

### Large

Up to 20k Users

10 Gbps traffic

Baseband 6630

Dell R640 Network Controller \*)

Dell R640 Network Controller\*)

Power supply

\*) Redundant core