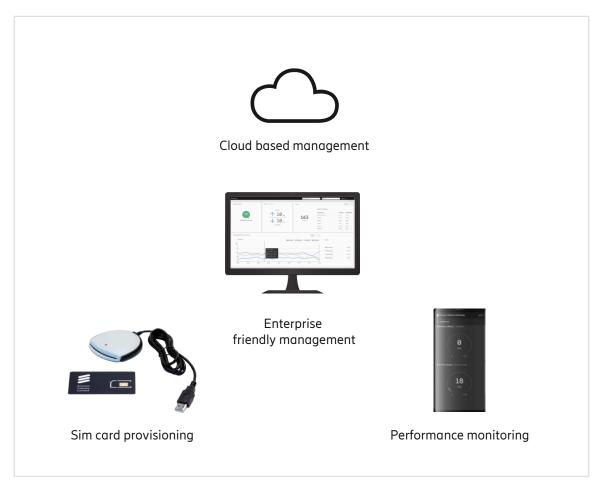

### Ericsson Private 5G All of Ericsson in one box

Cloud based Management (by Ericsson)

O&M and LCM (e2e) Option A Partner / Owner Management (by Enterprise)

O&M and LCM (e2e) Option B

- Ericsson Radio System portfolio
- Ericsson Radio Dots for indoor coverage (4.72-4.82 GHz)
- BTS and/or Ericsson AIR for indoor/outdoor coverage (28.9 – 29.5 GHz with NR-DC 4.7GHz)

- Container based full 5G SA
- Dual mode Core
- Open API to integrate into your IT/OT environment
- Multi-site deployment

O&M and LCM (e2e)

- Fully life cycled management system
- Easy installed software in less than one hour
- Zero downtime update/upgrade
- Easy to use interface

#### Easy to manage

- Cloud-based portal with all the information you need
- No telco experience needed
- Cloud-based lifecycle management