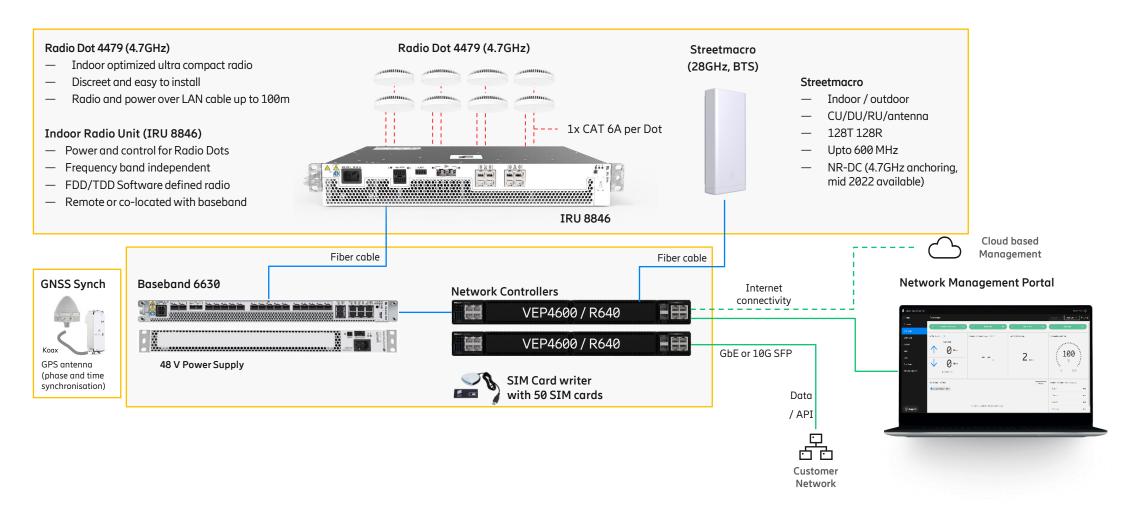

### Ericsson Private 5G — hardware details

#### Small

Up to 1k Users

1 Gbps traffic

Power supply

Baseband 6630

Dell VEP 4600 Network Controller\*)

Dell VEP 4600 Network Controller \*)

### Large

Up to 20k Users

10 Gbps traffic

Baseband 6630

Dell R640 Network Controller \*)

Dell R640 Network Controller\*)

Power supply

\*) Redundant core

### Ericsson Private 5G All of Ericsson in one box

Cloud based Management (by Ericsson)

O&M and LCM (e2e) Option A Partner / Owner Management (by Enterprise)

O&M and LCM (e2e) Option B

- Ericsson Radio System portfolio
- Ericsson Radio Dots for indoor coverage (4.72-4.82 GHz)
- BTS and/or Ericsson AIR for indoor/outdoor coverage (28.9 – 29.5 GHz with NR-DC 4.7GHz)

- Container based full 5G SA
- Dual mode Core
- Open API to integrate into your IT/OT environment
- Multi-site deployment

O&M and LCM (e2e)

- Fully life cycled management system
- Easy installed software in less than one hour
- Zero downtime update/upgrade
- Easy to use interface